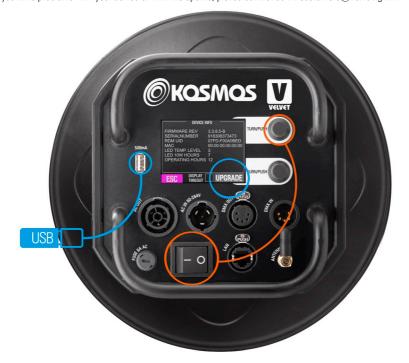

## Tools needed



- 1 Save the .hex file with the firmware update to install in the root of a USB stick. Never change the Firmware file's name. Always match the fixture model to its dedicated firmware file
- 2 Connect the USB memory stick to the USB connector of the KOSMOS back panel
- 3 Push the top knob and keep it pressed while power on the KOSMOS. It will automatically start the update process
- 4 Release the top knob. Once the firmware update process is finished the KOSMOS will reboot with the new firmware. Remove your USB memory stick

If you have problems with your device or with the update, please contact us at: customers@velvetlight.tv