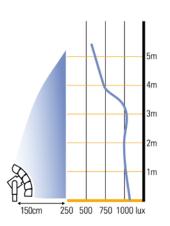

NG OPTIONS                                              | Aluminum yoke with 16 female combined with 28 pin, swivel ball head, pole operated yoke            |
| QUICK MOUNTING ACCESSORIES Removable barn doors, flight case |                                                                                                    |
| CONSTRUCTION & FINISH                                        | Black anodized extruded aluminum and black powder coated sheet aluminum                            |

#### WIRE VIEW



THELIGHT Luminary for cine and tv, S.L. Cerdanya, 11A. 08192 Sant Quirze del Valles. BARCELONA-SPAIN - info@velvetlight.tv - www.velvetlight.tv SPECIFICATIONS SUBJECT TO CHANGE WITHOUT NOTICE



#### **PHOTOMETRICS**











## LIGHTING COMPARISON



## **SPECTRAL DISTRIBUTION**











THELIGHT Luminary for cine and tv, S.L. Cerdanya, 11A. 08192 Sant Quirze del Valles. BARCELONA-SPAIN - info@velvetlight.tv - www.velvetlight.tv SPECIFICATIONS SUBJECT TO CHANGE WITHOUT NOTICE