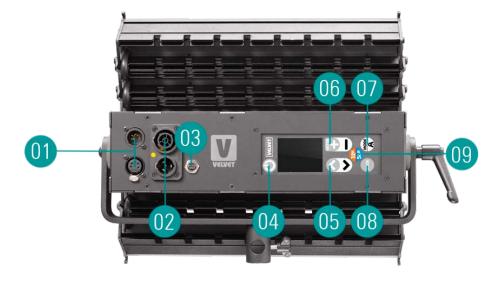

- 1. XLR-5 DMX RDM In & Out connectors
- 2. PowerCon In & Out connectors
- 3. Micro usb connector
- 4. Main power switch
- **5.** Up and down scroll buttons
- 6. Enter/+ & adjustment buttons
- 7. Mode selection/ Lock button
- 8. Back button
- 9. 3200K / 5600K quick access button