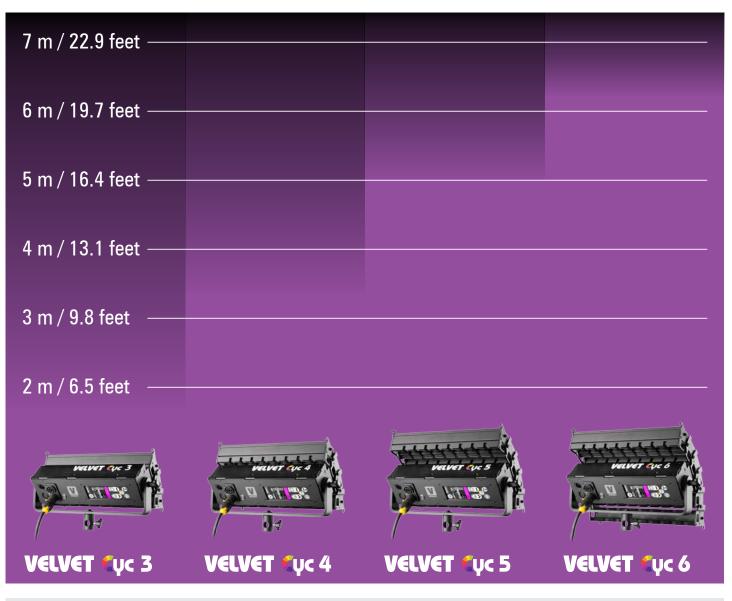

|
| RIGGING OPTIONS                                              | Aluminum yoke with 16 female combined with 28 pin, swivel ball head, pole operated yoke            |
| QUICK MOUNTING ACCESSORIES Removable barn doors, flight case |                                                                                                    |
| CONSTRUCTION & FINISH                                        | Black anodized extruded aluminum and black powder coated sheet aluminum                            |

#### WIRE VIEW



THELIGHT Luminary for cine and tv, S.L. Cerdanya, 11A. 08192 Sant Quirze del Valles. BARCELONA-SPAIN - info@velvetlight.tv - www.velvetlight.tv SPECIFICATIONS SUBJECT TO CHANGE WITHOUT NOTICE



#### **PHOTOMETRICS**











## LIGHTING COMPARISON



## **SPECTRAL DISTRIBUTION**











THELIGHT Luminary for cine and tv, S.L. Cerdanya, 11A. 08192 Sant Quirze del Valles. BARCELONA-SPAIN - info@velvetlight.tv - www.velvetlight.tv SPECIFICATIONS SUBJECT TO CHANGE WITHOUT NOTICE