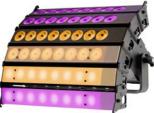

# COLOR ASYMMETRICAL BEAM FIXTURES WITH MULTIPLE LIGHT ENGINES

VELVET Cyc are cyclorama and wash RGBW asymmetrical fixtures specially designed to evenly wash backgrounds and to create not only any homogeneous color but also horizontal gradient color effects thanks to their multiple light engines. Every VELVET Cyc consents the individual control of each of its battens.