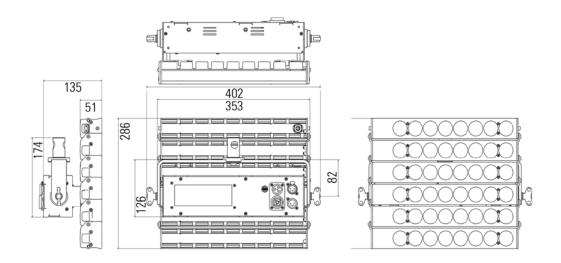

## SPECIFICATIONS

| NUMBER OF LIGHT ENGINES                                      | 6                                                                                                  |
|--------------------------------------------------------------|----------------------------------------------------------------------------------------------------|
| COLOUR TEMPERATURE                                           | Continuously adjustable from 2500K to 10000K                                                       |
| LIGHT INTENSITY                                              | Dimmable 0 to 100, smooth and flicker-free                                                         |
| GREEN/MAGENTA CORRECTION                                     | Continuously adjustable (full Plusgreen to full Minusgreen)                                        |
| COLOR CONTROL MODES                                          | CCT, HSI, RGB, Gels and Effects                                                                    |
| LOCAL CONTROL                                                | Shock proof buttons and color display                                                              |
| WIRE CONTROL                                                 | DMX-RDM with XLR-5 In & Out connectors                                                             |
| WIRELESS CONTROL                                             | Wi-Fi ArtNet                                                                                       |
| COLOR RENDERING INDEX                                        | 95 CRI typical                                                                                     |
| TLCI INDEX                                                   | 96 at 3290K and 95 at 5264K                                                                        |
| PHOTOMETRICS                                                 | 1080 Lux / 40 fc over a background of up to 6 meters                                               |
| BEAM ANGLE                                                   | Asymmetrical adjustable:<br>Horizontal beam angle 45º / Vertical beam angle adjustable 45º to 125º |
| DIMENSIONS                                                   | 340x300x148mm / 13,4x12x,2,7"                                                                      |
| WEIGHT                                                       | 6.1kg / 13.4 lbs. including yoke                                                                   |
| POWER DRAW                                                   | 152W (0.66A at 220VAC — 1.38A at 110VAC)                                                           |
| POWER SUPPLY                                                 | 90-264 VAC 50/60Hz                                                                                 |
| LED RATED LIFE                                               | More than 50.000 hours L70 / More than 35.000 hours L80                                            |
| POWER CONNECTION                                             | Neutrik PowerCon TRUE1 in and out connectors                                                       |
| OUTPUT FREQUENCY                                             | 16KHz flicker-free up to 2000fps                                                                   |
| OPERATION TEMPERATURE                                        | From -20°C to +40°C                                                                                |
| COOLING                                                      | No-noise, fan-free passive cooling                                                                 |
| PROTECTION                                                   | IP21 dustproof, indoor or outdoor protected use                                                    |
| VELVET LED TECHNOLOGY                                        | RGBW high-power selected BIN LED core unit + multi Fresnel system                                  |
| RIGGING OPTIONS                                              | Aluminum yoke with 16 female combined with 28 pin, swivel ball head, pole operated yoke            |
| QUICK MOUNTING ACCESSORIES Removable barn doors, flight case |                                                                                                    |
| CONSTRUCTION & FINISH                                        | Black anodized extruded aluminum and black powder coated sheet aluminum                            |