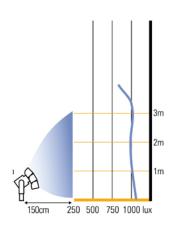

#### **PHOTOMETRICS**

## SPECIFICATIONS

| NUMBER OF LIGHT ENGINES                                      | 6                                                                                                  |
|--------------------------------------------------------------|----------------------------------------------------------------------------------------------------|
| COLOUR TEMPERATURE                                           | Continuously adjustable from 2500K to 10000K                                                       |
| LIGHT INTENSITY                                              | Dimmable 0 to 100, smooth and flicker-free                                                         |
| GREEN/MAGENTA CORRECTION                                     | Continuously adjustable (full Plusgreen to full Minusgreen)                                        |
| COLOR CONTROL MODES                                          | CCT, HSI, RGB, Gels and Effects                                                                    |
| LOCAL CONTROL                                                | Shock proof buttons and color display                                                              |
| WIRE CONTROL                                                 | DMX-RDM with XLR-5 In & Out connectors                                                             |
| WIRELESS CONTROL                                             | Wi-Fi ArtNet                                                                                       |
| COLOR RENDERING INDEX                                        | 95 CRI typical                                                                                     |
| TLCI INDEX                                                   | 96 at 3290K and 95 at 5264K                                                                        |
| PHOTOMETRICS                                                 | 1080 Lux / 40 fc over a background of up to 6 meters                                               |
| BEAM ANGLE                                                   | Asymmetrical adjustable:<br>Horizontal beam angle 45º / Vertical beam angle adjustable 45º to 125º |
| DIMENSIONS                                                   | 340x300x148mm / 13,4x12x,2,7"                                                                      |
| WEIGHT                                                       | 6.1kg / 13.4 lbs. including yoke                                                                   |
| POWER DRAW                                                   | 152W (0.66A at 220VAC — 1.38A at 110VAC)                                                           |
| POWER SUPPLY                                                 | 90-264 VAC 50/60Hz                                                                                 |
| LED RATED LIFE                                               | More than 50.000 hours L70 / More than 35.000 hours L80                                            |
| POWER CONNECTION                                             | Neutrik PowerCon TRUE1 in and out connectors                                                       |
| OUTPUT FREQUENCY                                             | 16KHz flicker-free up to 2000fps                                                                   |
| OPERATION TEMPERATURE                                        | From -20°C to +40°C                                                                                |
| COOLING                                                      | No-noise, fan-free passive cooling                                                                 |
| PROTECTION                                                   | IP21 dustproof, indoor or outdoor protected use                                                    |
| VELVET LED TECHNOLOGY                                        | RGBW high-power selected BIN LED core unit + multi Fresnel system                                  |
| RIGGING OPTIONS                                              | Aluminum yoke with 16 female combined with 28 pin, swivel ball head, pole operated yoke            |
| QUICK MOUNTING ACCESSORIES Removable barn doors, flight case |                                                                                                    |
| CONSTRUCTION & FINISH                                        | Black anodized extruded aluminum and black powder coated sheet aluminum                            |