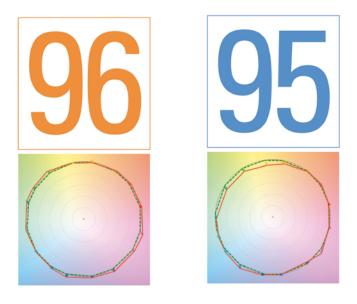

## SPECIFICATIONS

| NUMBER OF LIGHT ENGINES                                      | 6                                                                                                  |
|--------------------------------------------------------------|----------------------------------------------------------------------------------------------------|
| COLOUR TEMPERATURE                                           | Continuously adjustable from 2500K to 10000K                                                       |
| LIGHT INTENSITY                                              | Dimmable 0 to 100, smooth and flicker-free                                                         |
| GREEN/MAGENTA CORRECTION                                     | Continuously adjustable (full Plusgreen to full Minusgreen)                                        |
| COLOR CONTROL MODES                                          | CCT, HSI, RGB, Gels and Effects                                                                    |
| LOCAL CONTROL                                                | Shock proof buttons and color display                                                              |
| WIRE CONTROL                                                 | DMX-RDM with XLR-5 In & Out connectors                                                             |
| WIRELESS CONTROL                                             | Wi-Fi ArtNet                                                                                       |
| COLOR RENDERING INDEX                                        | 95 CRI typical                                                                                     |
| TLCI INDEX                                                   | 96 at 3290K and 95 at 5264K                                                                        |
| PHOTOMETRICS                                                 | 1080 Lux / 40 fc over a background of up to 6 meters                                               |
| BEAM ANGLE                                                   | Asymmetrical adjustable:<br>Horizontal beam angle 45º / Vertical beam angle adjustable 45º to 125º |
| DIMENSIONS                                                   | 340x300x148mm / 13,4x12x,2,7"                                                                      |
| WEIGHT                                                       | 6.1kg / 13.4 lbs. including yoke                                                                   |
| POWER DRAW                                                   | 152W (0.66A at 220VAC — 1.38A at 110VAC)                                                           |
| POWER SUPPLY                                                 | 90-264 VAC 50/60Hz                                                                                 |
| LED RATED LIFE                                               | More than 50.000 hours L70 / More than 35.000 hours L80                                            |
| POWER CONNECTION                                             | Neutrik PowerCon TRUE1 in and out connectors                                                       |
| OUTPUT FREQUENCY                                             | 16KHz flicker-free up to 2000fps                                                                   |
| OPERATION TEMPERATURE                                        | From -20°C to +40°C                                                                                |
| COOLING                                                      | No-noise, fan-free passive cooling                                                                 |
| PROTECTION                                                   | IP21 dustproof, indoor or outdoor protected use                                                    |
| VELVET LED TECHNOLOGY                                        | RGBW high-power selected BIN LED core unit + multi Fresnel system                                  |
| RIGGING OPTIONS                                              | Aluminum yoke with 16 female combined with 28 pin, swivel ball head, pole operated yoke            |
| QUICK MOUNTING ACCESSORIES Removable barn doors, flight case |                                                                                                    |
| CONSTRUCTION & FINISH                                        | Black anodized extruded aluminum and black powder coated sheet aluminum                            |