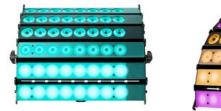

# COLOR ASYMMETRICAL BEAM FIXTURES WITH MULTIPLE LIGHT ENGINES

VELVET Cyc are cyclorama and wash RGBW asymmetrical fixtures specially designed to evenly wash backgrounds and to create not only any homogeneous color but also horizontal gradient color effects thanks to their multiple light engines. Every VELVET Cyc consents the individual control of each of its battens.