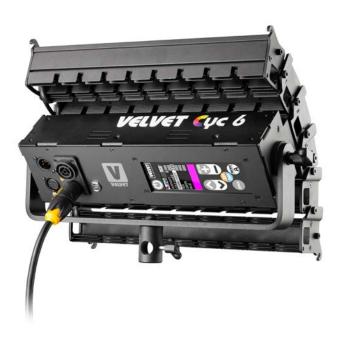

# COLOR ASYMMETRICAL BEAM FIXTURES WITH MULTIPLE LIGHT ENGINES

VELVET Cyc are cyclorama and wash RGBW asymmetrical fixtures specially designed to evenly wash backgrounds and to create not only any homogeneous color but also horizontal gradient color effects thanks to their multiple light engines. Every VELVET Cyc consents the individual control of each of its battens.

#### Click here for more product information

INCLUDES: 6x 34cms long articulated battens with on board AC Control, AC In & Out PowerCon TRUE1, DMX In & Out XLR-5, USB, WIFI ArtNet, 1x yoke with 28mm junior pin - 16mm baby receiverr, 1x PowerCon TRUE1 power cable 3.5 mts

- 1. XLR-5 DMX RDM In & Out connectors
- 2. PowerCon In & Out connectors
- 3. Micro usb connector
- 4. Main power switch
- **5.** Up and down scroll buttons
- 6. Enter/+ & adjustment buttons
- 7. Mode selection/ Lock button
- 8. Back button
- 9. 3200K / 5600K quick access button